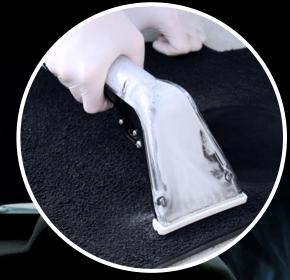

## Includes:

- 8400P Air Lite™ 4" upholstery tool
- 8' vacuum and internal solution hose combo
- Heatguard<sup>™</sup> Hose Wrap
- · 25' 12/3 extension cord

Includes 8400P Air Lite™ 4" upholstery tool and 8' vacuum & internal solution hose combo.