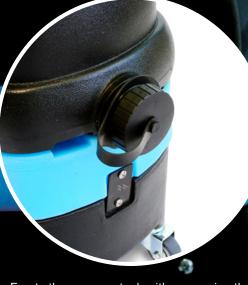

## **Bring the Heat!**

S-300H Tempo™ Spotter with Heat



Don't let its small size fool you – Mytee's® S-300H Tempo™ Spotter is a powerhouse. Perfect for the occasional job, or for the serious auto detailer, this heated extractor is sure to leave a lasting impression.

## **Features:**

- Powerful 2-stage vacuum motor for maximum extraction
- 600 watt heating system
- Compact 1 gallon (approx.) tank capacity
- Lightweight easy to transport and store
- Convenient transport handle and wheels

## Includes:

- 8400P Air Lite™ 4" upholstery tool
- 8' vacuum and internal solution hose combo
- Heatguard<sup>™</sup> Hose Wrap
- · 25' 12/3 extension cord



Includes 8400P Air Lite™ 4" upholstery tool and 8' vacuum & internal solution hose combo.





Empty the recovery tank with ease using the recovery tank drain.