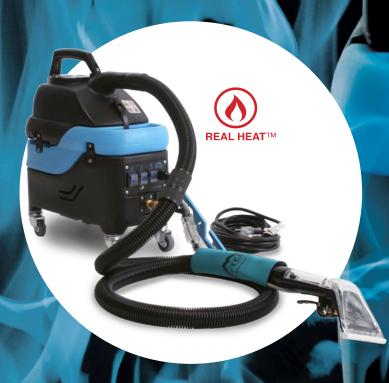

## **Bring the Heat!**

S-300H Tempo™ Spotter with Heat

Don't let its small size fool you – Mytee's® S-300H Tempo™ Spotter is a powerhouse. Perfect for the occasional job, or for the serious auto detailer, this heated extractor is sure to leave a lasting impression.

## **Features:**

- Powerful 2-stage vacuum motor for maximum extraction
- 600 watt heating system
- Compact 1 gallon (approx.) tank capacity
- Lightweight easy to transport and store
- Convenient transport handle and wheels

## Includes:

- 8400P Air Lite™ 4" upholstery tool
- 8' vacuum and internal solution hose combo
- Heatguard<sup>™</sup> Hose Wrap
- · 25' 12/3 extension cord

Includes 8400P Air Lite™ 4" upholstery tool and 8' vacuum & internal solution hose combo.